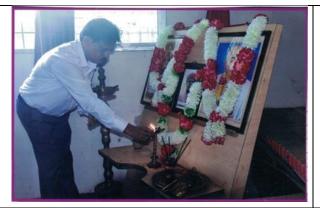

### 3. Anniversaries of Social Reformers

Mahatma Gandhi & Lal Bahadur Shashtri Jayanti 2<sup>nd</sup> Oct. 2019

Rao Bahadur D Laxminarayan Day 30<sup>th</sup> September 2019

Teacher's Day 5<sup>th</sup> September 2019