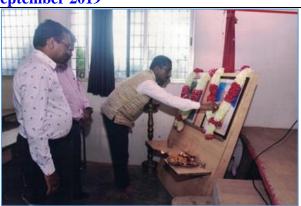

Death Anniversary (Mahaparinivan Day) of Dr. B. R. Ambedkar 6<sup>th</sup> December 2019

National Youth Day "Swami Vivekanand Jayanti" 12<sup>th</sup> January