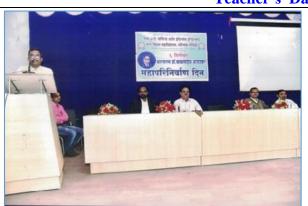

Death Anniversary (Mahaparinivan Day) of Dr. B. R. Ambedkar 6<sup>th</sup> December 2019

National Youth Day "Swami Vivekanand Jayanti" 12<sup>th</sup> January