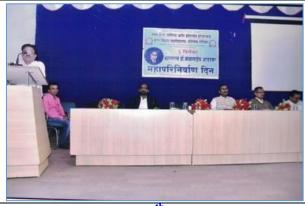

Death Anniversary (Mahaparinivan Day) of Dr. B. R. Ambedkar 6<sup>th</sup> December 2019

National Youth Day "Swami Vivekanand Jayanti" 12<sup>th</sup> January